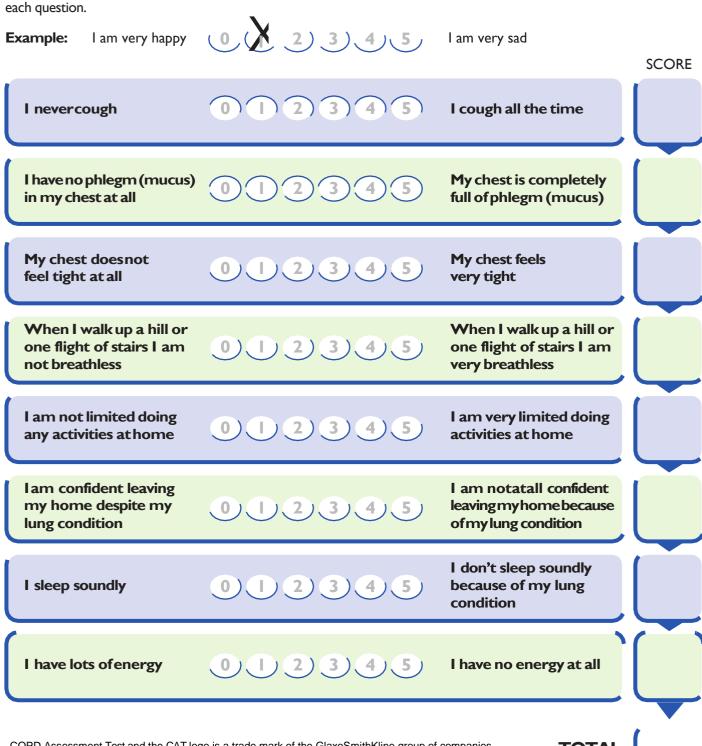

## Howis your COPD? Take the COPD Assessment Test™ (CAT)

This questionnaire will help you and your healthcare professional measure the impact COPD (Chronic Obstructive Pulmonary Disease) is having on your wellbeing and daily life. Your answers, and test score, can be used by you and your healthcare professional to help improve the management of your COPD and get the greatest benefit from treatment.

For each item below, place a mark (X) in the box that best describes you currently. Be sure to only select one response for each question.

COPD Assessment Test and the CAT logo is a trade mark of the GlaxoSmithKline group of companies. © 2009 GlaxoSmithKline group of companies. All rights reserved. Last Updated: February 24, 2012